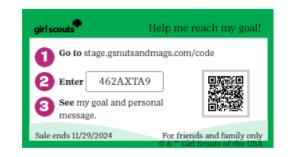

#### Send emails

Share My Site with social media and texting

Printable business cards

Door hangers with QR codes