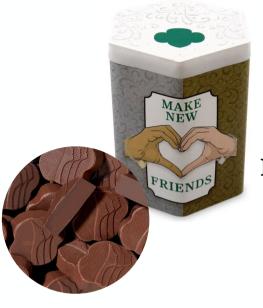

RSONALIZED PRODUCTS SHOP TUMBLERS girl scouts BARK< SHOP BARK X GIRL SCOUTS SHOP NUTS & CHOCOLATES



### DELICIOUS NUTS & CHOCOLATES

Council's Top Selling Items

#1 – Chocolate Covered Pretzel -Tin
#2 – Dk Chocolate Sea Salt Caramels
#3 – Peanut Butter Penguins
#4 – Chocolate Covered Almonds
#5 – Chocolate Covered Raisins

### NEW PRODUCTS



#### **Mini Gummi Butterflies** Fresh fruit flavor and a soft texture

#### Milk Chocolate Peanut Butter Flavored Malt Balls Malt ball double coated with milk chocolate and peanut butter flavored cream coating





### NEW PRODUCTS



#### **Praline Pecans**

Pecan halves are candied with a sweet and crunchy coating

#### **Peanut Butter Elephants**

Peanut butter covered with milk chocolate



### TROPHY NUT TINS

## Perfect for Gifts and Treats!



**Winter Scene Tins** Chocolate Covered Pretzel

Individually Wrapped Peppermint Rounds

#### **Make New Friends Tin** Milk Chocolate Mint Trefoils









#### **CARE TO SHARE**

Customer makes purchase to support the Military

Orders can be placed through order card, online girl delivered or direct ship channels

Products are distributed by council and are not delivered to troops/Girl Scouts

Troops earn proceeds and Girl Scouts earn a special patch and credit towards other rewards

### **MAGAZINES**

Top selling magazines offered Easy renewal









#### PRODUCTS GIRL SCOUT SUPPORTERS CAN PURCHASE

Tervis® Tumblers



#### PRODUCTS GIRL SCOUT SUPPORTERS CAN PURCHASE

Personalized Products



#### PRODUCTS GIRL SCOUT SUPPORTERS CAN PURCHASE

Girl Scout themed BarkBox options

Choose