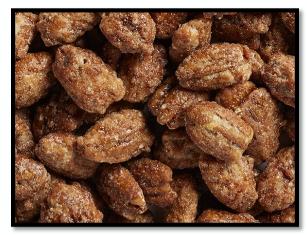

#### **Praline Pecans**

Pecan halves are candied with a sweet and crunchy coating