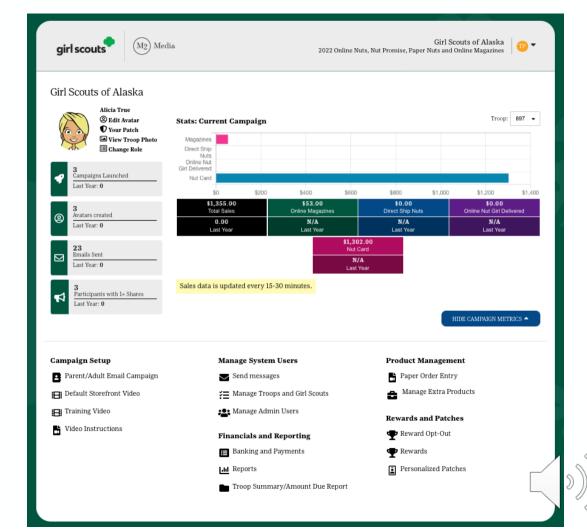

#### Girl Scouts of Alaska (M<sub>2</sub>) Media girl scouts su 👻 2022 Online Nuts, Nut Promise, Paper Nuts and Online Magazines Girl Scouts of Alaska Stats: Current Campaign Alicia True Service Unit: Bending Birch @ Edit Avatar Magazines O Your Patch Direct Ship 🗐 Change Role Nuts Online Nut Girl Delivered Campaigns Launched Nut Card Last Year: 0 \$0 \$10 \$20 \$30 \$40 \$50 \$60 \$70 \$80 \$90 \$100 \$0.00 \$0.00 \$0.00 \$0.00 Total Sales Online Magazines Direct Ship Nuts Online Nut Girl Delivered Avatars created 0.00 N/A N/A N/A Last Year: 0 Last Yea Last Yea Last Year Last Year Emails Sent $\square$ Last Year: 0 Sales data is updated every 15-30 minutes. 2 Participants with 1+ Shares Last Year: 0 HIDE CAMPAIGN METRICS -**Campaign Setup** Manage System Users **Product Management** 🖽 Troop Training Video Paper Order Entry ☑ Send messages ₹ Manage Service Unit, Troops & Girl Scouts **Rewards & Patches** 😂 Manage Admin Users Personalized Patches **Financials and Reporting** Banking & Payments 🔟 Reports Troop Summary / Amount Due Report