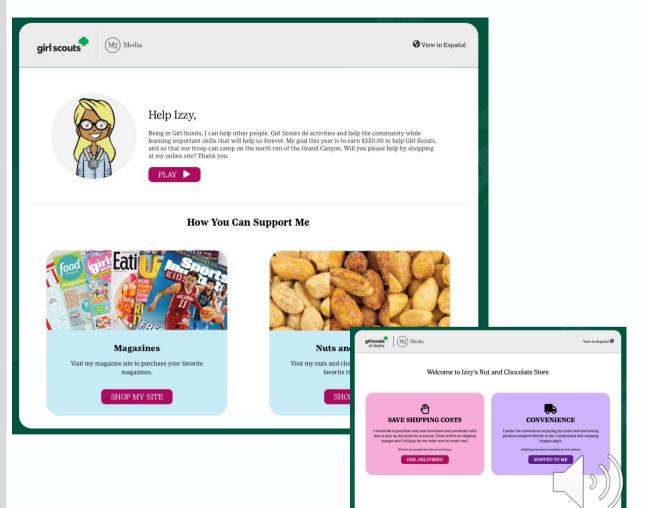

### ONLINE SHOPPING SITES

Supporters select their desired product line

Nuts & Chocolates have two options: Girl Delivered or Direct Ship

### NEW WAYS TO VISIT STOREFRONTS

Supporters can now visit other storefronts after checking out online

#### Thank you for helping Sienna achieve her goal! Thank you for your promise to purchase nuts and chocolates! You should receive an We've completed your order. email confirmation shortly. Order #10774 Sienna will follow up with you to confirm your order, and deliver products. Ë Sienna completed her goal! Thank you! Thank you for helping today's Girl Scouts make the world a better place. Print Receipt Appear on Sienna's store Allow my first name and last initial to be used on Sienna's top supporters listing. We will not display the purchase amounts. **Continue Your Support** SHOP MAGAZINES SHOP PERSONALIZED PRODUCTS SHOP TUMBLERS girl scouts BARK< SHOP BARK X GIRL SCOUTS SHOP NUTS & CHOCOLATES