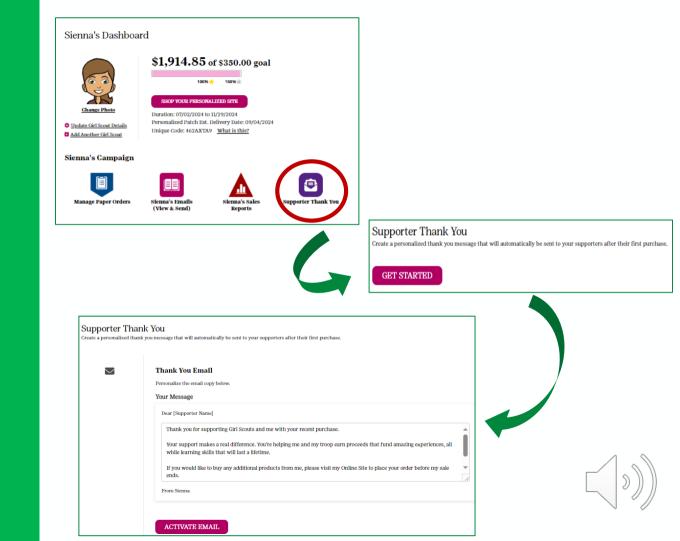

### PARTICIPANT'S DASHBOARD

Additional emails/social media/texts

NEW Supporter Thank You email

Girl Scout's avatar room with virtual rewards & troop photo

Manage nut card order entry

Select rewards

Sales reports

## Say Thanks!