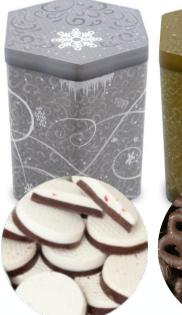

## Perfect for Gifts and Treats!

**Winter Scene Tins** Chocolate Covered Pretzel

Individually Wrapped Peppermint Rounds