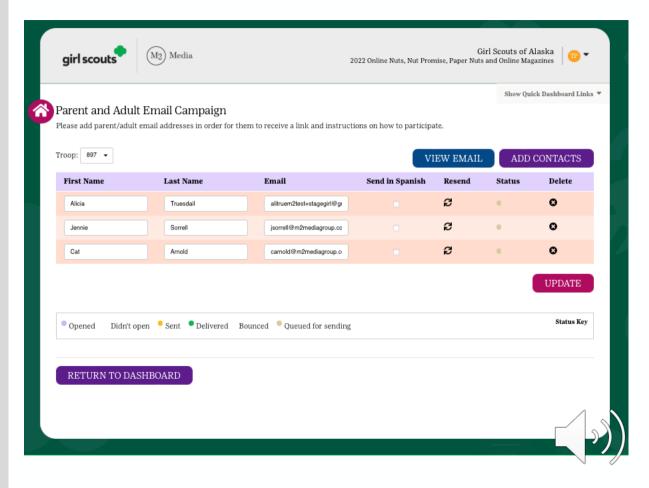

Once you log in, create your avatar and visit the "Parent and Adult Email Campaign" section. Check or enter the email addresses for the Girl Scouts/parents in your troop so they will receive an email with instructions on how to participate.

### PARENT/ADULT EMAIL CAMPAIGN

Email addresses uploaded by council

Edit or enter missing parent/adult emails

Email with instructions on how to participate