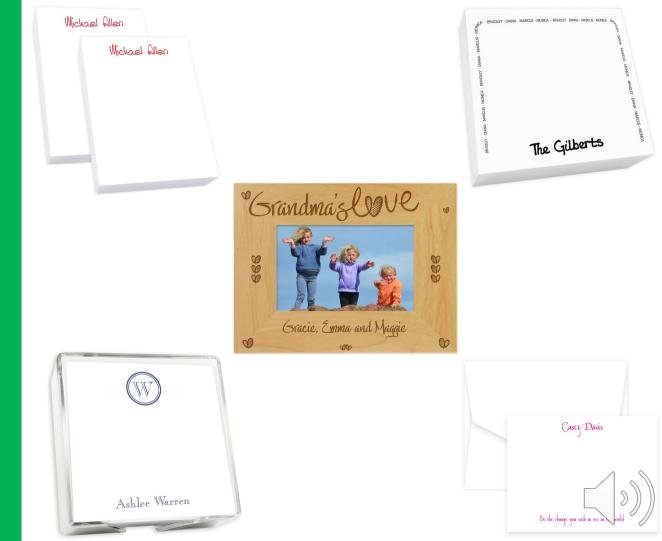

butter covered with milk chocolate



### TROPHY NUT TINS

## Perfect for Gifts and Treats!



**Winter Scene Tins** Chocolate Covered Pretzel

Individually Wrapped Peppermint Rounds

#### **Make New Friends Tin** Milk Chocolate Mint Trefoils









#### **CARE TO SHARE**

Customer makes purchase to support the Military

Orders can be placed through order card, online girl delivered or direct ship channels

Products are distributed by council and are not delivered to troops/Girl Scouts

Troops earn proceeds and Girl Scouts earn a special patch and credit towards other rewards

### **MAGAZINES**

Top selling magazines offered Easy renewal









#### PRODUCTS GIRL SCOUT SUPPORTERS CAN PURCHASE

Tervis® Tumblers



#### PRODUCTS GIRL SCOUT SUPPORTERS CAN PURCHASE

Personalized Products



#### PRODUCTS GIRL SCOUT SUPPORTERS CAN PURCHASE

Girl Scout themed BarkBox options

Choose from one big box or two different mini boxes!





### **HOW TO GET STARTED**

**Online** to purchase nuts & chocolates, magazines, Tervis® Tumblers, personalized products and BarkBox

In-person with nut order card

### GIRL SCOUT'S PLATFORM SET-UP

Preferred Email Address

Confirm Membership

Highlight Girl Scout Goals

Build an Avatar

Include Video

| and Northwest Indiana        |
|------------------------------|
|                              |
|                              |
|                              |
| Troop Leaders or Volunteers  |
| rioop isculers of volunteers |
| •                            |

Participant Login | Volunteer Login @ Español

Create your avatar
 Earn rewards (your