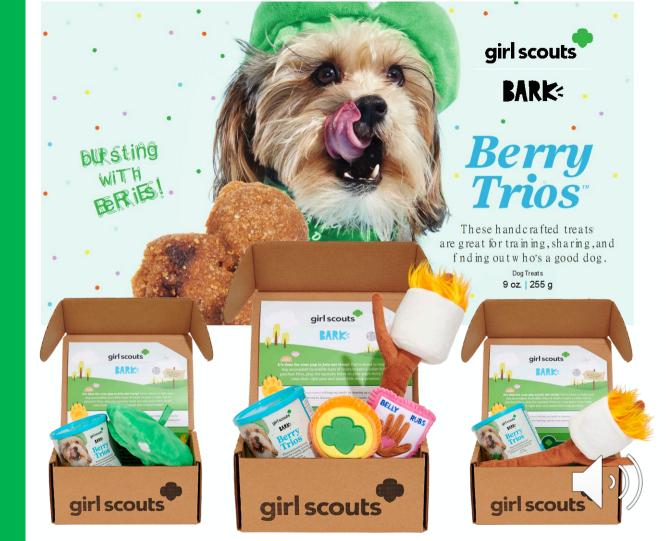

#### PRODUCTS GIRL SCOUT SUPPORTERS CAN PURCHASE

Girl Scout themed BarkBox options

Choose from one big box or two different mini boxes!