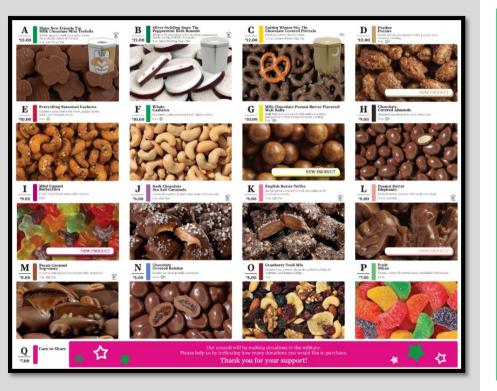

### DELICIOUS NUTS & CHOCOLATES

Council's Top Selling Items

#1 – Chocolate Covered Pretzel -Tin
#2 – Dk Chocolate Sea Salt Caramels
#3 – Peanut Butter Penguins
#4 – Chocolate Covered Almonds
#5 – Chocolate Covered Raisins

### NEW PRODUCTS