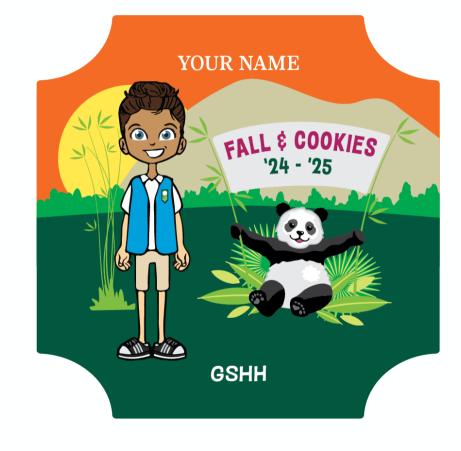

### 2024-25 FALL & COOKIE CROSSOVER PATCH

-Create your avatar -Send 18+ emails during the FPP -Use the "Share My Site" function in the M2 system -Sell 135+ packages of cookies on Initial Order during the 2025 Girl Scout Cookie Program