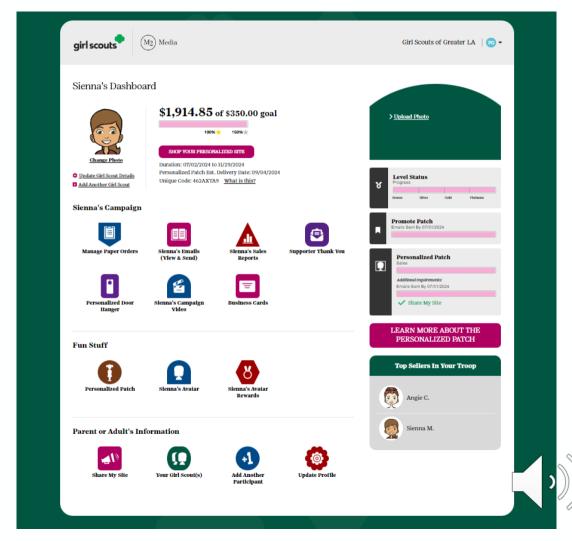

### PARTICIPANT'S DASHBOARD

Additional emails/social media/texts

NEW Supporter Thank You email

Girl Scout's avatar room with virtual rewards & troop photo

Manage nut card order entry

Select rewards

Sales reports

#### Design an Avatar

#### Send emails

Share My Site with social media and texting

Printable business cards

Door hangers with QR codes