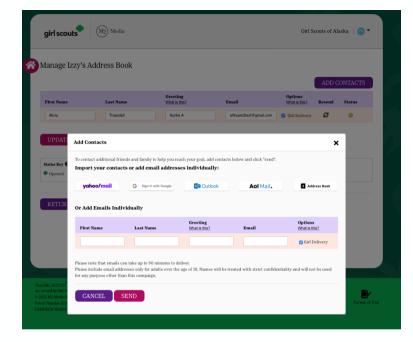

### PARENT/ADULT EMAIL CAMPAIGN

Email addresses uploaded by council

Edit or enter missing parent/adult emails

Email with instructions on how to participate

Once you log in, create your avatar and visit the "Parent and Adult Email Campaign" section. Check or enter the email addresses for the Girl Scouts/parents in your troop so they will receive an email with instructions on how to participate.