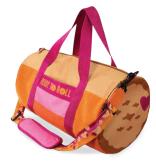

### 2026 Membership

Girls that sell 550 Packages will receive free Membership for the 2026 Girl Scout Membership Year.

Do-si-dos\* Duffle Bag OR \$15 Dough Si Dough 600+ pkgs

**LEGO Creator Set AND Girl Scout Pin Charm-It®** (sets will vary) 700+ pkgs