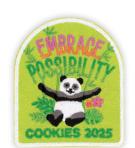

## Extraordinary Entrepreneur

The girl with the highest sales for the overall cookie season will receive 2 Tickets to a Disney Broadway show. (Show & Date TBD)

**Embrace Possibility Patch** 

**Charm Patch AND Embrace Possibility Charm** 150+ pkgs