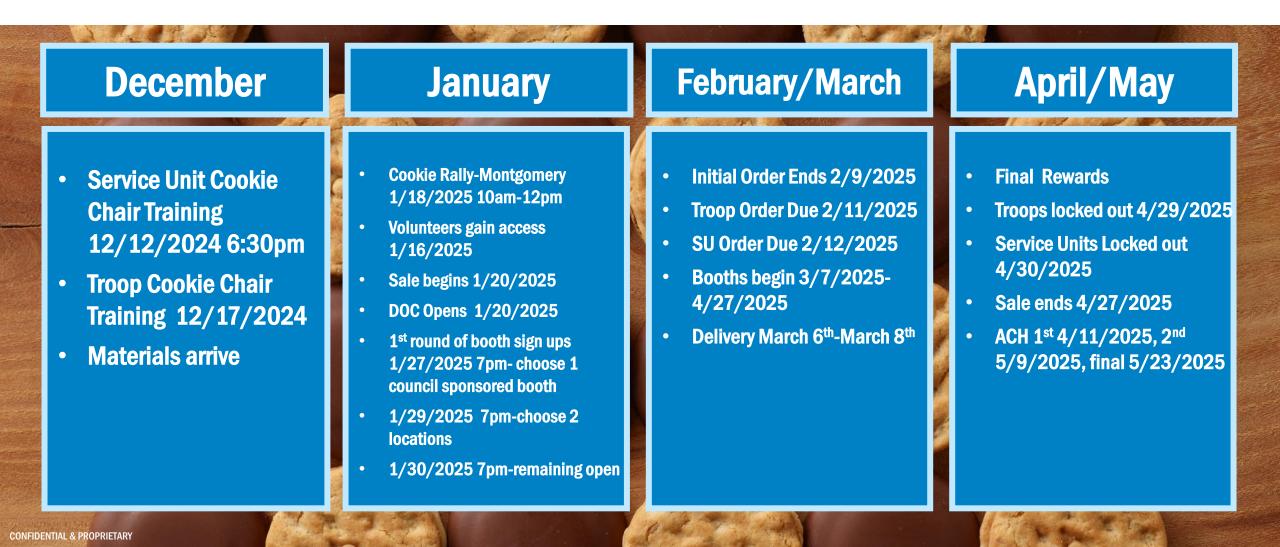

### Service Unit Leaders are a great resource to keep the Girl Scouts Cookie Season on track. Some helpful suggestions are:

Little Brownie

- Keep your Troops aware of important dates. Send reminders of start dates, end dates, and due dates. This is the most effective way of making Cookie Season run smoothly for your Service Unit. Notable reminders are:
- Confirm all Initial Orders are put into eBudde check with troops that have not entered to see if they have Initial Orders. (Troop Order Due 2/11/2025 11:59pm)
- Review Troop Initial Cookie Orders and Initial Rewards Orders to ensure all have been submitted.
- Submit Service Unit Initial Order and Initial Rewards Order in eBudde. (Service Unit Order Due 2/12/2025 11:59pm)
- Ensure that all Troop Leaders and Cookie Chairs understand the dates and procedure for ACH debits for cookie monies owed. All troops must have an ACH authorization on file with Finance.
- Approve cookie booths for troops in your Service Unit throughout the sale. (we recommend setting a reminder on the weekly to check in to eBudde and review and approve boths. We find Wednesday/Thrusday evenings are best as many troops are planning booths for the coming weekend).
- Submit Service Unit final rewards order. (Troops locked out 4/29/2025 Service Units locked out 4/30/2025)

### **Important Dates**

Little Brownie BAKERS.

| Date*                  | Day               | Activity                                                                                                                                |  |  |  |
|------------------------|-------------------|-----------------------------------------------------------------------------------------------------------------------------------------|--|--|--|
| Early/Mid January 2025 |                   | Distribute Cookie Materials to Girls Scouts registered for the MY2025                                                                   |  |  |  |
| 12/12/2024             | Thursday          | SUCC Training overview. (register here: girlscoutshh.org/en/sf-events-<br>repository/2024/service-unit-cookie-chairs-zoom-training.htm) |  |  |  |
| 12/17/2024             | Tuesday           | Troop Cookie Training. (register here: girlscoutshh.org/en/sf-events-<br>repository/2024/troop-cookie-chair-training.html)              |  |  |  |
| 01/10/2025             | Friday            | Digital Cookie® opens for Volunteers                                                                                                    |  |  |  |
| 01/18/2025             | Saturday          | GSHH Cookie Rally 10 am –12 pm (register here: girlscoutshh.org/en/sf-events-<br>repository/2025/gshh-2025-cookie-rally.html)           |  |  |  |
| 01/19/2025             | Sunday            | Digital Cookie <sup>®</sup> opens for families                                                                                          |  |  |  |
| 01/20/2025             | Monday            | Cookie Sale begins<br>Initial Order and Digital Cookie <sup>®</sup> open                                                                |  |  |  |
| 01/27/2025             | Monday            | Booth sales sign ups begin at 7 pm (1 per troop for the first round)                                                                    |  |  |  |
| 02/05/2025             | Wednesday         | Troop Opt-Out Forms Due by 5:00 pm                                                                                                      |  |  |  |
| 02/09/2025             | Sunday            | Initial Order period ends                                                                                                               |  |  |  |
| 02/10/2025             | Monday            | Goal Getter period begins                                                                                                               |  |  |  |
| 02/11/2025             | Tuesday           | Troop I/O Order & Rewards due in eBudde                                                                                                 |  |  |  |
| 02/12/2025             | Wednesday         | Troop Delivery Station choice deadline                                                                                                  |  |  |  |
| 02/12/2025             | Wednesday         | SU I/O & Initial Rewards due in eBudde                                                                                                  |  |  |  |
| 02/27/2025             | Thursday          | Council cupboards open**                                                                                                                |  |  |  |
| 03/06-03/08/2025       | Thursday-Saturday | Cookie Delivery<br>Council Cupboards will be closed during this time                                                                    |  |  |  |
| 03/07/2025             | Friday            | Booth sales begin                                                                                                                       |  |  |  |
| 4/11/2025              | Thursday          | 1st ACH from troop bank accounts                                                                                                        |  |  |  |
| 04/27/2025             | Sunday            | Last day for Digital Cookie®<br>Booth Sales End                                                                                         |  |  |  |
| 4/29/2025              | Tuesday           | Troops locked out & Final Rewards due in eBudde                                                                                         |  |  |  |
| 4/30/2025              | Wednesday         | SU Cookie Chairs locked out & final rewards due in eBudde                                                                               |  |  |  |
| 5/9/2025               | Friday            | Last Day Council Cookie Cupboards open                                                                                                  |  |  |  |
| 5/9/2025               | Friday            | 2nd ACH from troop bank accounts                                                                                                        |  |  |  |
| 5/23/2025              | Friday            | Final ACH from troop bank accounts (if necessary)                                                                                       |  |  |  |
| 5/31/2025              | Saturday          | DOC locked for the season; no access after this date                                                                                    |  |  |  |