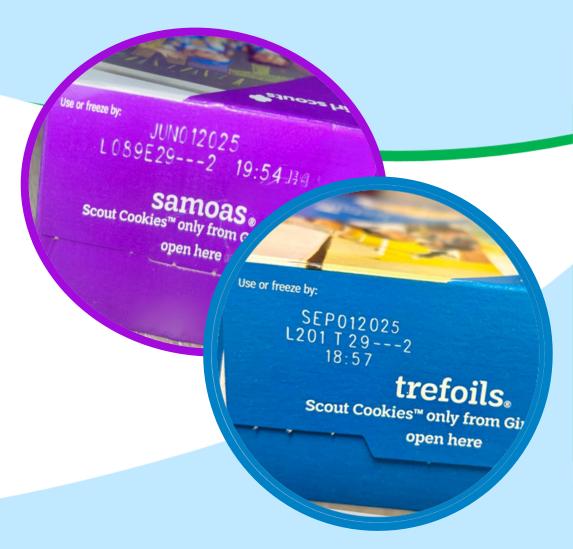

#### Package Stamp - Use or Freeze By June 2025

- Alternate June 2025 *Use or freeze by* date stamped on small number of cases
- Varieties limited to Thin Mints, Samoas, Trefoils
- June 2025 cases will be distributed to all LBB councils for troop samples and PR cookies
- June 2025 cases will be used to fulfill initial Digital Cookie shipments

In prior seasons, all packages were Sep date stamp

What year did Girl Scouts publish the first S'mores recipe?

1950 | 2001 | 1927 | 2016

FINAL SEASON GIRL SCOUT S'MORES