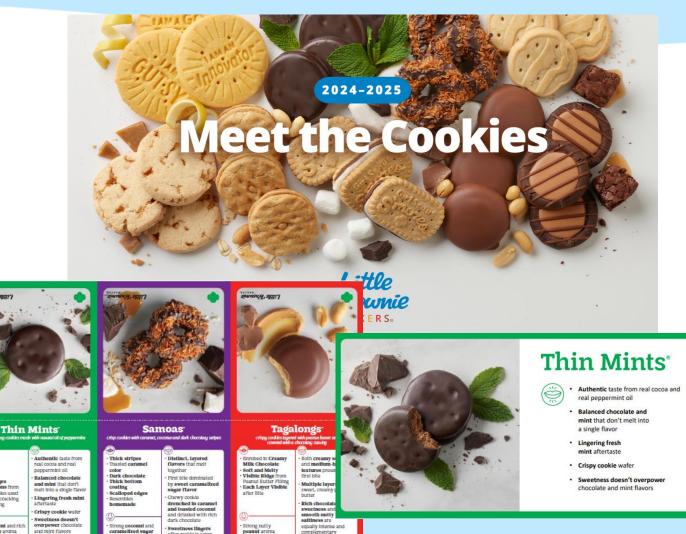

## Cookie Role Call! 2024-25 Season Lineup

Thin Mints®

Samoas®

Girl Scout S'mores®

**Tagalongs**®

**Toffee-tastic**®

### 'Meet the Cookies' inspires entrepreneurs to connect with customers in new ways

Dark Rich

Smooth

Thin Round edge

docking holes us

while baking

o prevent cracking

Strong mint and rich

roma with a hint

- **Entrepreneurs will think about** cookies through Sight, Smell, & Taste.
- · Print and laminate for entrepreneurs to have on hand.
- Use your **Troop Sampler** cookie to try it out!