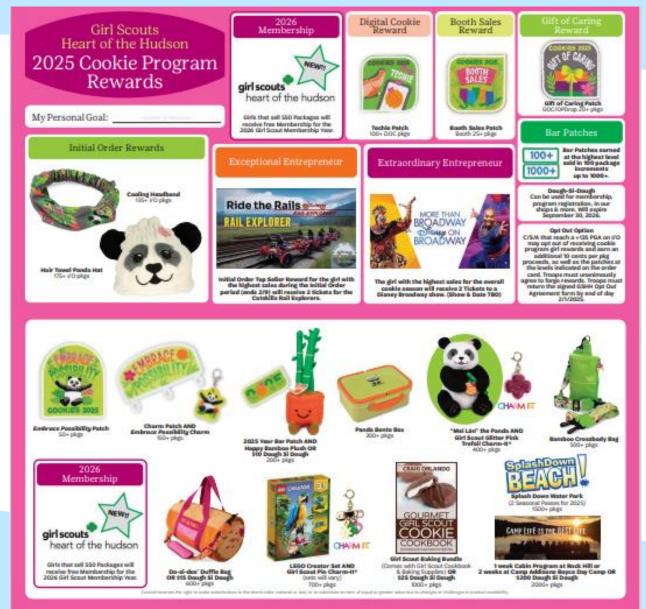

### **Rewards Lineup**

**CONFIDENTIAL & PROPRIETARY** 

### **More Rewards Fun**

**New Membership Reward** 

Girls that sell 550 Packages will receive free Membership for the 2026 Girl Scout Membership Year.

#### **Splash Down Water Park**

Splash Down Water Park (2 Seasonal Passes for 2025) 1500+ pkgs

#### **Extraordinary Entrepreneur**

The girl with the highest sales for the overall cookie season will receive 2 Tickets to a Disney Broadway show. (Show & Date TBD)