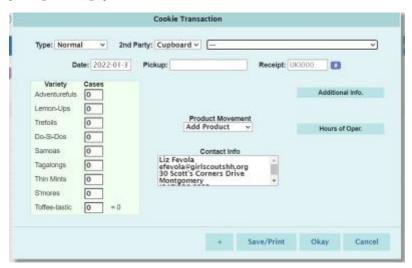

How do Troops order booth cookies through a cupboard in eBudde?

- 1. Log in to eBudde.
- 2. Click on the upper left corner on the green 2022-2023 Season and use drop down to change to 2022 Pre-Season.
- 3. Go to the Transactions tab.
- 4. Click add a transaction.
- 5. In the 2nd party box, select Cupboard. On the second drop down box, select the cupboard in which you plan on picking up your cookies. Product movement should be set to ADD product.
- 6. In the pickup box, choose a date and time. Cupboard hours of operation will be shown when placing a cupboard order.
- 7. Enter your Troop order.
- 8. Click OK.
- 9. Then click on the Purple Save button. Please take the receipt with you when you pick up your cookies.