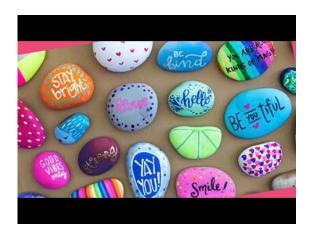

## Materials Needed:

- Rocks with a flat paintable surface
- ☐ Acrylic paint or paint pens
- Paint Brushes
- Modge podge or some type of sealant

| Practi | ice a | <u>Desiq</u> | <u>n h</u> | <u>ere:</u> |
|--------|-------|--------------|------------|-------------|
|        |       |              |            |             |

What messages have you seen on kindness rocks?