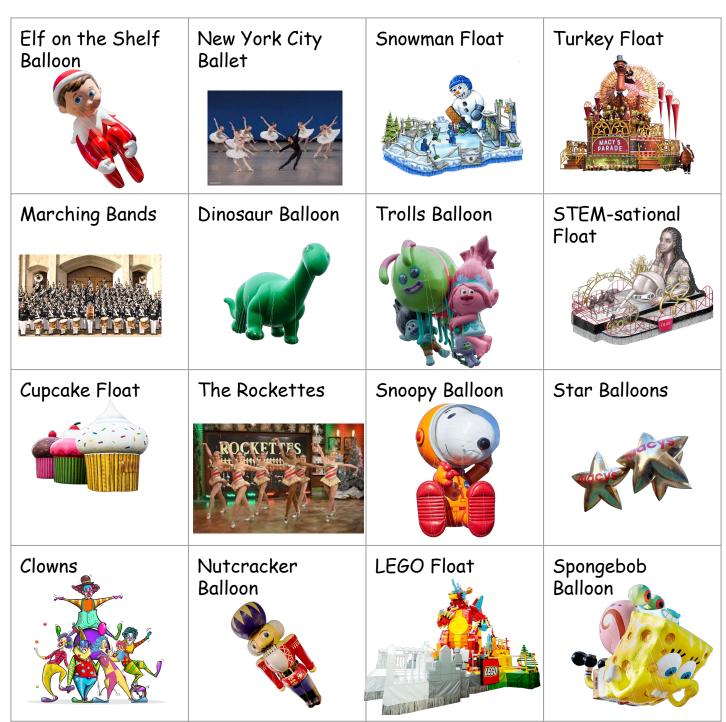

## Thanksgiving Day Fun

Watch the Thanksgiving Day Parade and see how many boxes you can check off on the sheet! After you watch the parade, find things around your house or outside (you can glue colored paper, leaves, string and more!) to make a turkey collage on the next sheet. Patches are \$1.25 each. To place your order, fill out this form <a href="mailto:qirlscoutshh.wufoo.com/forms/zwvwccg07ilthj/">qirlscoutshh.wufoo.com/forms/zwvwccg07ilthj/</a> or contact your local shop!