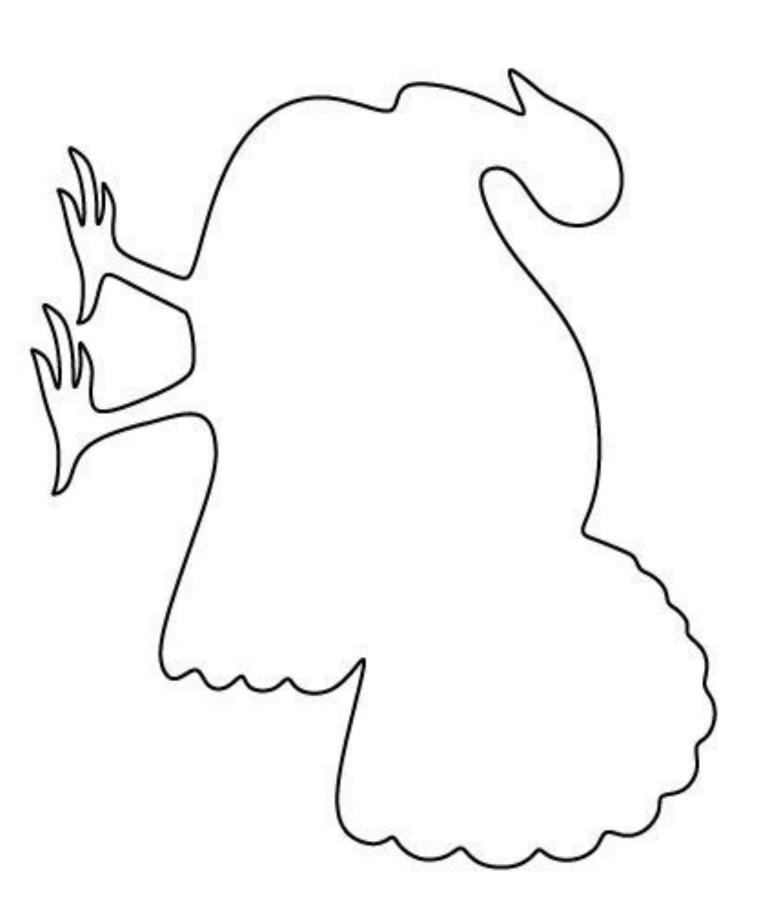

## Thanksgiving Day Fun

Watch the Thanksgiving Day Parade and see how many boxes you can check off on the sheet! After you watch the parade, find things around your house or outside (you can glue colored paper, leaves, string and more!) to make a turkey collage on the next sheet. Patches are \$1.25 each. To place your order, fill out this form <a href="mailto:qirlscoutshh.wufoo.com/forms/zwvwccg07ilthj/">qirlscoutshh.wufoo.com/forms/zwvwccg07ilthj/</a> or contact your local shop!